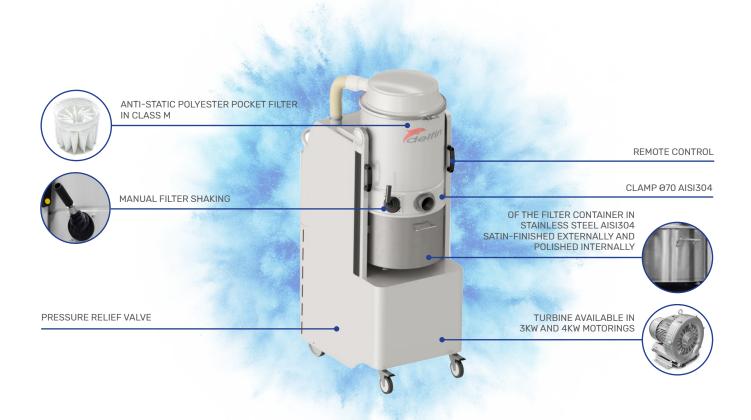

## VACUUM CLEANERS FOR DIRECT POWDER SUCTION FROM PROCESS MACHINERY AND FOR GENERAL CLEANING

PHARMA 40.40 - 40.30

Compact, noiseless and flexible industrial vacuum unit for direct suction of powdered active ingredients up to 0EB3 (API).

## **BENEFITS:**

- · Continuous suction in order to avoid machine downtime and to maintain high productivity standards
- · Thanks to its extreme silent operation, it does not release noise emissions within the production area
- High filtration efficiency

SAFE BAG SYSTEM Secure bagging system

SENSORS Magnehelic and Photohelic for filter clogging control

FILTRATION
FDA-certified antistatic
filter | H14 absolute filter
in upstream| H14 absolute
filter with BIBO system and
painted steel housing

| TECHNICAL DATA       | PHARMA 40.40                 | PHARMA 40.30                 |
|----------------------|------------------------------|------------------------------|
| Voltage/Power        | 400V - 50Hz 3~ / 4kW         | 400V - 50Hz 3~ / 3 kW        |
| Continuous waterlift | 3200 mmH₂0                   | 3200 mmH₂0                   |
| Max air flow         | 420 m³/h                     | 318 m³/h                     |
| Filter               | Antistatic Polyester Class M | Antistatic Polyester Class M |
| Capacity             | 42 lt                        | 42 lt                        |
| Dimensions/Weight    | 76x52x155h cm / 120kg        | 76x52x155h cm / 120kg        |